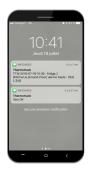

In the event of an alarm, alerts are sent by e-mail, SMS or siren.

Data are kept for 10 years.