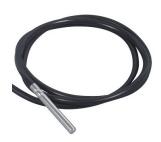

- A digital sensor -50/+90°C, resolution 0.1°C, flat cable for easy passage through door seal.
- IVY TEMP 2D wireless data logger and SIM card with 5 years of data.
- Access www.thermotrack-webserve.com from your PC or cell phone with :
  - Alarms via email, SMS, smartphone notifications and PC siren
  - Graphs and list of values with minimum, maximum and average values
  - Archiving for 10 years
  - Automatic PDF reports by email
  - Unlimited users

# **TEMPERATURE SENSOR** FLAT CABLE | ZA0078

- Flat cable Ideal for refrigerators, easy passage through the door seal
- Measurement range : -50 to +90°C
- Accuracy : ± 0.5°CResolution : 0,1°C