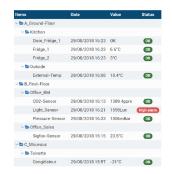

- A digital sensor -50/+90°C, resolution 0.1°C, flat cable for easy passage through door seal.
- IVY TEMP 2D wireless data logger and SIM card with 5 years of data.
- Access www.thermotrack-webserve.com from your PC or cell phone with :
  - Alarms via email, SMS, smartphone notifications and PC siren
  - Graphs and list of values with minimum, maximum and average values
  - Archiving for 10 years
  - Automatic PDF reports by email
  - Unlimited users

#### THERMOTRACK WEBSERVE

Thermotrack Webserve is a cloud-based platform dedicated to the monitoring of refrigerator temperatures.

From any PC, tablet or smartphone connected to the Internet, a login and password are all you need to set up your Ivy Temp 2D data loggers, alert thresholds and users.