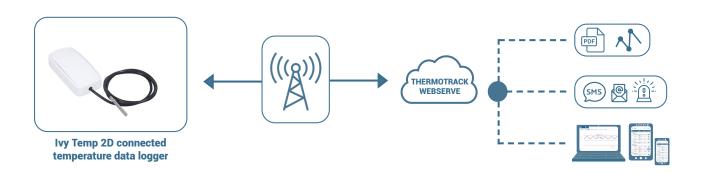

#### **HOW IT WORKS:**

#### THERMOTRACK WEBSERVE

Thermotrack Webserve is a cloud-based platform dedicated to the monitoring of refrigerator temperatures.

From any PC, tablet or smartphone connected to the Internet, a login and password are all you need to set up your Ivy Temp 2D data loggers, alert thresholds and users.

#### **IVY TEMP 2D**

- Socket for 1 or 2 external probes
- Replaceable long-life battery
- Up to 10-year service life
- Elegant design