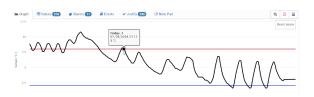

#### **HOW IT WORKS:**

#### THERMOTRACK WEBSERVE

Thermotrack Webserve is a cloud-based platform dedicated to the monitoring of refrigerator temperatures.

From any PC, tablet or smartphone connected to the Internet, a login and password are all you need to set up your Ivy Temp 2D data loggers, alert thresholds and users.

In the event of an alarm, alerts are sent by e-mail, SMS or siren.

Data are kept for 10 years.