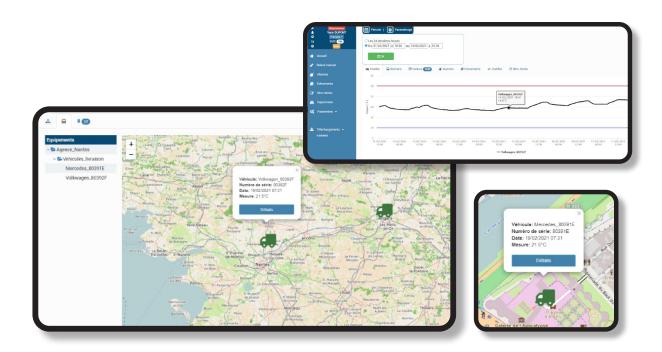

## **GET YOUR TEMPERATURE GRAPHS IN REAL TIME**

Pixie Temp Bluetooth temperature dataloggers are fully compatible with the GPS tracker and our Thermotrack Webserve real-time monitoring platform.

### Thermotrack Webserve allow you to:

- To know the temperature in real time of the vehicles.
- Track the position of refrigerated vehicles by coupling the Pixie time datalogger to our GPS tracker.
- To consult the temperature graphs of your vehicles.
- To receive alarms in case of non-conformity temperatures.
- Manage different user accounts and their access rights.