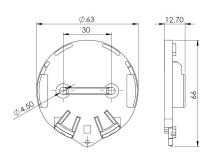

## **MOUNTING SYSTEM**

The bracket supplied with the Bluetooth temperature datalogger allows you to have a resistant mounting system, even in case of strong vibrations during transport, or during shocks.

• Diameter: 63 mm base

Height: 12,7 mmWeight: 20 grams

Plug and Track A Proges Plus activity Lille - Lyon - Nantes 2, rue de la République 59780 - WILLEMS - France Tél. + 33 3 20 64 63 63 info@plugandtrack.com www.plugandtrack.com