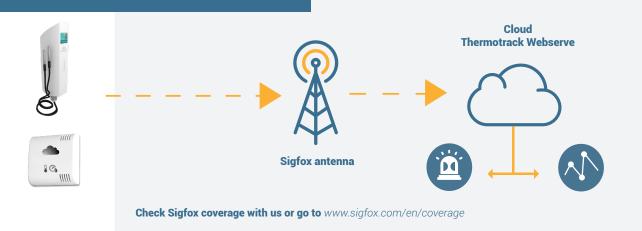

### DESCRIPTION

The Sigfox network is the ideal solution for remote sites. Transmitters communicate directly with Sigfox antennas located throughout the country. As soon as the battery is installed, the transmitter automatically connects to the Sigfox network with a range up to 15 km. The data is then automatically recovered by Thermotrack Webserve, which alerts you if the temperature and humidity of your installations are exceeded.

#### TEMPERATURE/HUMIDITY SENSORS

Sigfox sensors measure temperature and/or humdity and send data wireless to our cloud Thermotrack Webserve.

#### STAND ALONE

Transmitters work with lithium batteries. They connect seamless to our cloud without the need of a local gateway or software.

#### **ALERTS**

Data is transmitted at regular intervals. In the event of an anomaly, an e-mail or SMS will be instantly sent to one or more recipients.

| Range             | -55/+125 °C                      | -20/+55°C - 0/100%       |
|-------------------|----------------------------------|--------------------------|
| Sensor type       | External                         | Internal                 |
| Number of sensors | 1 to 2 (digital sensors)         | 1                        |
| Sensor length     | 2m extendable to 25m             | -                        |
| Accuracy          | ± 0.5°C                          | ± 0.5°C                  |
| Power supply      | Lithium battery                  | Lithium battery          |
| Dimensions        | 160 x 53 x 53 mm                 | 80 x 80 x 35 mm          |
| Mounting          | Wall mount, tube mount, DIN Rail | Wall mount               |
| Casing            | IP 65                            | Domotic                  |
| Networks          | <b>y</b> sigfox                  | <b>x</b> sigfox          |
| Performances      | Up to 15 km transmission         | Up to 15 km transmission |
| Battery lifespan  | 3 years approx                   | 3 years approx           |